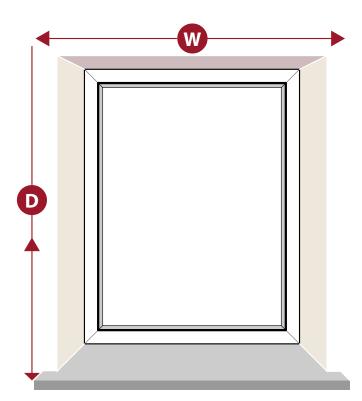

## Exact Size (for fitting outside the window recess)

Measure at least 5cm (2") outside the recess for the width and height of the vertical blind.

This size will be the exact size the blind is made to.