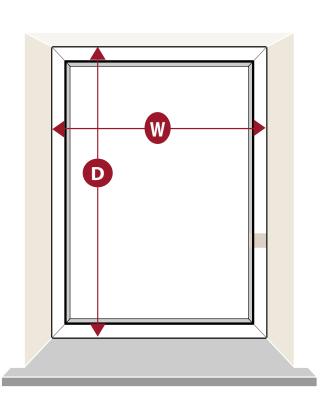

## Recess Size (for fitting inside the window recess)

Measure the width of the recess at the top where the headrail is to be fitted. Then measure the recess drop at the left, the middle and the right hand side and note down the smallest size. Do not deduct anything off the sizes, approximately 10mm will be deducted from the width & drop during the manufacturing process to make sure it fits properly.

If there is an obstruction e.g. dado-rail, skirting board or part tiled at the bottom then measure the smallest width inside the obstruction and give this size as your width.